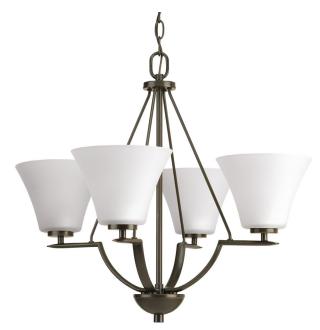

## **Bravo**

Four-light chandelier with white etched glass from the Bravo collection. Linear elements stream throughout the fixture to compose a relaxed but exotic ambiance. Generously scaled glass shades add distinction against the Antique Bronze finish and provide pleasing illumination to your room. Bravo possesses a smart simplicity to complement today's home entirely with confidence and style.

- Current, transitional style.
- Evenly scaled etched white glass.
- Slightly arching arm gives a casual flair.
- Coordinating fixtures from this collection.

Category: Chandeliers

Finish: Antique Bronze (painted)
Construction: Steel construction
Glass: Etched glass shades

Diameter: 24" Height: 21"

Overall Ht. W/Chain: 96"

Glass

Width: 7.1875" Height: 5.375"

| MOUNTING                                                  | ELECTRICAL               | LAMPING                       | ADDITIONAL INFORMATION     |
|-----------------------------------------------------------|--------------------------|-------------------------------|----------------------------|
| Ceiling chain mounted                                     | Pre-wired                | Quantity:                     | UL-CUL Dry location listed |
| Mounting strap for outlet box included                    | 12 feet of wire supplied | Four 100w Medium Base         | 1 year warranty            |
| 72 in of 9 gauge chain supplied                           | 120 V                    | Medium base porcelain sockets |                            |
| Canopy covers a standard 4" hexagonal recessed outlet box |                          |                               |                            |
| 5.5" W., 1.375" depth                                     |                          |                               |                            |
|                                                           |                          |                               |                            |
|                                                           |                          |                               |                            |